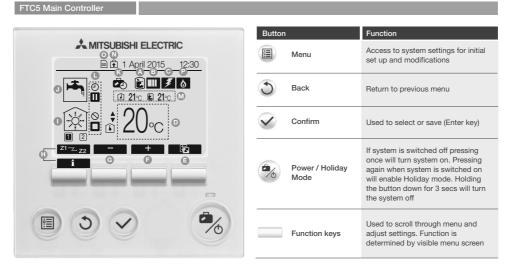

## Heating

User Guide

FTC5 Main Controller

Making a World of Difference

| Main Screen Icons |                       | Description                                                                                                                                                  |
|-------------------|-----------------------|--------------------------------------------------------------------------------------------------------------------------------------------------------------|
| Δ                 | Legionella Prevention | When this icon is displayed Legionella prevention mode is active                                                                                             |
| 6                 | Heat Pump             | 'Heat Pump' is running         Defrosting         Emergency heating                                                                                          |
| G                 | Electric Heater       | When this icon is displayed the 'Electric Heaters' (booster or immersion heater) are in use                                                                  |
| D                 | Target Temperature    | Target flow temperature (Fixed flow temperature)         Target room temperature (Room compensation)         Compensation curve (Weather compensation)       |
| B                 | Option Screen         | Pressing the function button below this icon displays the option screen, including energy monitoring                                                         |
|                   | +                     | Increase desired temperature                                                                                                                                 |
| G                 | _                     | Decrease desired temperature                                                                                                                                 |
| 0                 | Z1 Z2<br>Information  | Pressing the function button below this icon switches between Zone 1 and Zone 2 Pressing the function button below this icon displays the information screen |
| 0                 | Space Heating Mode    | Heating mode<br>Zone 1 or Zone 2                                                                                                                             |
| O                 | DHW Mode              | Normal or Eco mode domestic hot water                                                                                                                        |
| ß                 | Holiday Mode          | When this icon is displayed 'Holiday mode' is activated                                                                                                      |
| 0                 |                       | Timer                                                                                                                                                        |
|                   | <u>©</u>              | Prohibited                                                                                                                                                   |
|                   | <u>p</u>              | Stand-by                                                                                                                                                     |
|                   |                       | Stop                                                                                                                                                         |
| ۵                 | Current Temperature   | Operating             Current room temperature          Current water temperature of DHW tank                                                                |
|                   | Ê                     | The Menu button is locked                                                                                                                                    |
| 0                 | 50)<br>50             | SD memory card is inserted. Normal operation<br>SD memory card inserted. Abnormal operation                                                                  |
| P                 | Boiler                | When this icon is displayed, the boiler is in use                                                                                                            |